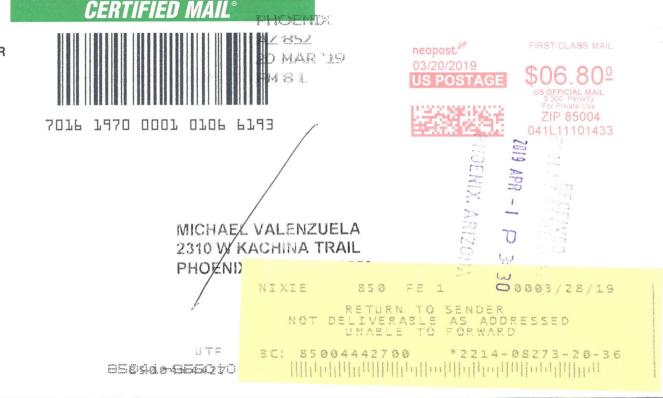

MICHAEL VALENZUELA 2310 W KACHINA TRAIL PHOENIX, AZ 85041 9550 9200/PB/AMC395633

9590 9402 2007 6123 0931 46

2. Article Number (Transfer from service label)

| 70 | 16 | 1970 | 0001 | 0706 | 6193 |
|----|----|------|------|------|------|
|----|----|------|------|------|------|

#### SENDER: COMPLETE THIS SECTION COMPLETE THIS SECTION ON DELIVERY A. Signature Gomplete items 1, 2, and 3. Print your name and address on the reverse ☐ Agent X so that we can return the card to you. ☐ Addressee Attach this card to the back of the mailpiece. B. Received by (Printed Name) C. Date of Delivery or on the front if space permits. 2019 1. Article Addressed to: D. Is delivery address different from item 1? Yes If YES, enter delivery address below: MICHAEL VALENZIA 2310 W KACHINA TRAIL PHOENIX, AZ 85041-9550 9200/PB/AMC395633 3. Service Type ☐ Priority Mail Express® ☐ Adult Signature ☐ Registered Mail™ ☐ Adult Signature Restricted Delivery ☐ Registered Mail Restricted Delivery Certified Mail® 9590 9402 2007 6123 0931 46 ☐ Certified Mail Restricted Delivery Return Receipt for ☐ Collect on Delivery Merchandise ☐ Collect on Delivery Restricted Delivery 2. Article Number (Transfer from service label) □ Signature Confirmation™ ☐ Signature Confirmation ☐ Insured Mail

US OFFICIAL MAIL ZIP 85004 041L11101433

MICHAEL VALENZUELA 2310 W KACHINA TRAIL PHOEND

Restricted Delivery

Domestic Return Receipt

00003/28/19

3C: 85004442700

\*2214-08273-20-36 

9569004666070