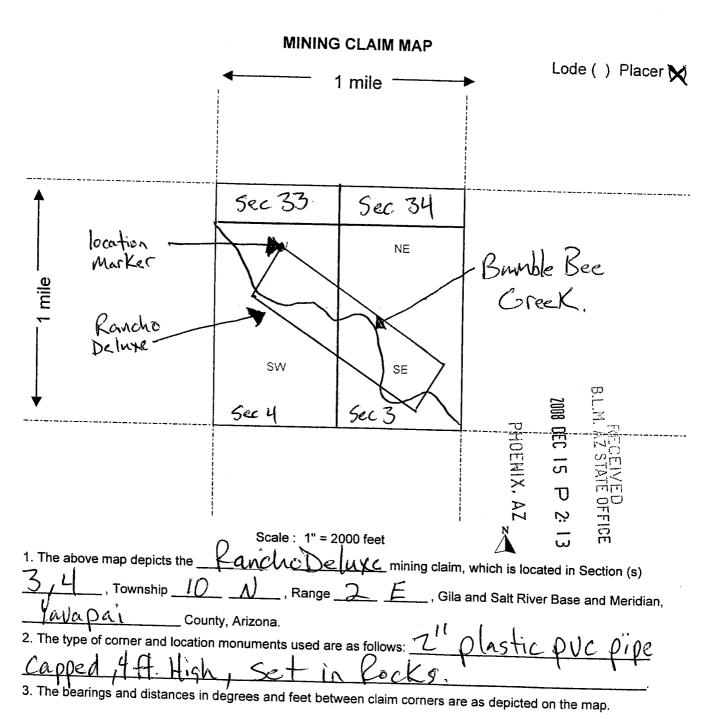

CHRISTINE M VALENZUELA 5303 W SHEENA DR GLENDALE, AZ 85306-4724 CMRRR No. 7016 1970 0001 0106 6186

MICHAEL VALENZUELA 2310 W KACHINA TRAIL PHOENIX, AZ 85041-9550 CMRRR No. 7016 1970 0001 0106 6193

AMC395633; AMC395634 NSBII; RANCHO DELUXE This Decision Affects Those Claims Shown in the Block Below.

UN Cabbrelles Longer

The AMC serial number listed as AMC395364 on the conveyance document does not match the claim name RANCHO DELUXE. According to our records, AMC395364 (MJB#1) is a closed claim.

If appropriate, please submit a corrected conveyance document, required documents, or additional fees, within 30 days of your receipt of this notice. If the required information is not received within the 30-day timeframe, no further action will be taken, and the BLM will retain the non-refundable processing fees submitted.

CHRISTINE M VALENZUELA 5303 W SHEENA DR GLENDALE, AZ 85306-4724 CMRRR No. 7016 1970 0001 0106 6186

MICHAEL VALENZUELA 2310 W KACHINA TRAIL PHOENIX, AZ 85041-9550 CMRRR No. 7016 1970 0001 0106 6193 This Decision Affects Those Claims Shown in the Block Below.

AMC395633; AMC395634

NSBII; RANCHO DELUXE